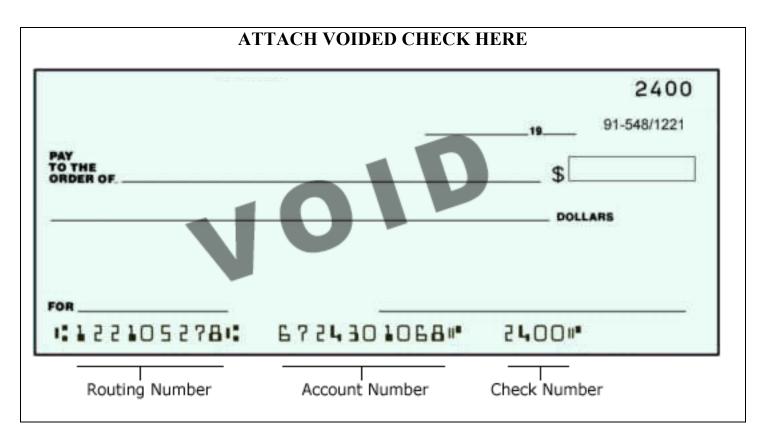

| Name:                     | Social Security Number: |       |
|---------------------------|-------------------------|-------|
| Bank Name:                | City:                   | State |
| Checking: Routing Number: | Account Number:         |       |

| Signature: | <br> | <br> |
|------------|------|------|
| Date:      | <br> | <br> |

For Validation of account information: Attach a voided blank check for deposit to a checking account.